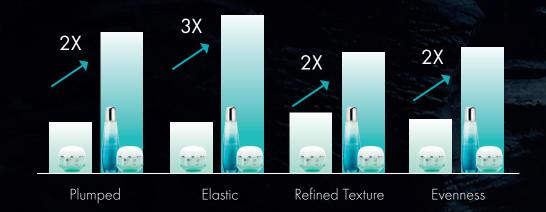

## MIRACLE DUO FOR DAILY SKIN REBIRTH

2X MORE WOMEN HAVE NOTICED

SKIN IMPROVEMENT USING

LIFE PLANKTON™ ESSENCE + AQUASOURCE